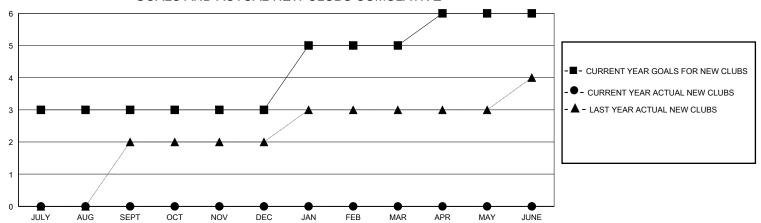

## GOALS AND ACTUAL NEW CLUBS CUMULATIVE

## District 318 B

Results as of: 8/31/2024

| GMT:  | LOCATION INDIA | GMT CA  |
|-------|----------------|---------|
| Clubs |                | Members |

| Clubs                 |               |           |               | Members               |                        |                         |                                                    |  |
|-----------------------|---------------|-----------|---------------|-----------------------|------------------------|-------------------------|----------------------------------------------------|--|
| RESULTS FOR 2024-2025 |               |           |               | RESULTS FOR 2024-2025 |                        |                         |                                                    |  |
| QUARTER               | NEW CLUB GOAL | NEW CLUBS | DROPPED CLUBS | QUARTER MEM           | BER GROWTH NET<br>GOAL | MEMBER GROWTH<br>ACTUAL | DROPPED<br>MEMBERS ACTUAL<br>(including transfers) |  |
| JULY/AUG/SEPT         | 3             | 0         | 0             | JULY/AUG/SEPT         | 10                     | 54                      | 16                                                 |  |
| OCT/NOV/DEC           | 0             | 0         | 0             | OCT/NOV/DEC           | 40                     | 0                       | 0                                                  |  |
| JAN/FEB/MAR           | 2             | 0         | 0             | JAN/FEB/MAR           | 10                     | 0                       | 0                                                  |  |
| APR/MAY/JUNE          | 1             | 0         | 0             | APR/MAY/JUNE          | 0                      | 0                       | 0                                                  |  |