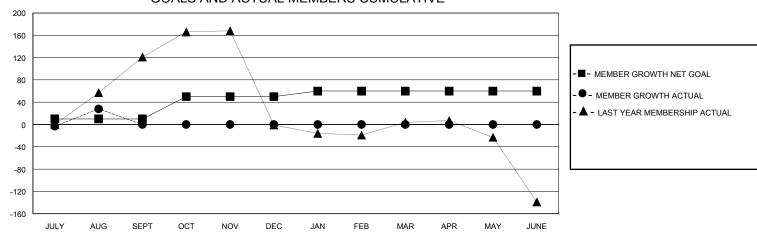

## GOALS AND ACTUAL MEMBERS CUMULATIVE

| DROPPED CLUBS: 0 |    | 15 CLUBS OF 121 ADDED 1 OR MORE<br>NEW MEMBERS | GENDER DISTRIBUTION             |                |     |
|------------------|----|------------------------------------------------|---------------------------------|----------------|-----|
|                  |    |                                                | MALE                            | 3,078 (88.50%) |     |
|                  |    |                                                | FEMALE                          | 400 (11.50%)   |     |
| DROPPED MEMBERS  |    |                                                |                                 | . ,            |     |
| DECEASED         | 2  | CLICK HERE FOR CUMULATIVE                      | TOTAL FAMILY UNIT MEMBERS       |                | 687 |
| CLUB CANCELLED   | 0  | MEMBERSHIP DATA                                | FAMILY MEMBERS PAYING HALF DUES |                | 360 |
| OTHER            | 14 |                                                |                                 |                | 300 |
| TOTAL            | 16 |                                                | DOLO                            |                |     |

## District 318 B

Results as of: 8/31/2024

| GMT:  | LOCATION INDIA | GMT CA  |
|-------|----------------|---------|
| Clubs |                | Members |

| Clubs                 |               |           |               | Members               |                        |                         |                                                    |  |
|-----------------------|---------------|-----------|---------------|-----------------------|------------------------|-------------------------|----------------------------------------------------|--|
| RESULTS FOR 2024-2025 |               |           |               | RESULTS FOR 2024-2025 |                        |                         |                                                    |  |
| QUARTER               | NEW CLUB GOAL | NEW CLUBS | DROPPED CLUBS | QUARTER MEM           | BER GROWTH NET<br>GOAL | MEMBER GROWTH<br>ACTUAL | DROPPED<br>MEMBERS ACTUAL<br>(including transfers) |  |
| JULY/AUG/SEPT         | 3             | 0         | 0             | JULY/AUG/SEPT         | 10                     | 54                      | 16                                                 |  |
| OCT/NOV/DEC           | 0             | 0         | 0             | OCT/NOV/DEC           | 40                     | 0                       | 0                                                  |  |
| JAN/FEB/MAR           | 2             | 0         | 0             | JAN/FEB/MAR           | 10                     | 0                       | 0                                                  |  |
| APR/MAY/JUNE          | 1             | 0         | 0             | APR/MAY/JUNE          | 0                      | 0                       | 0                                                  |  |